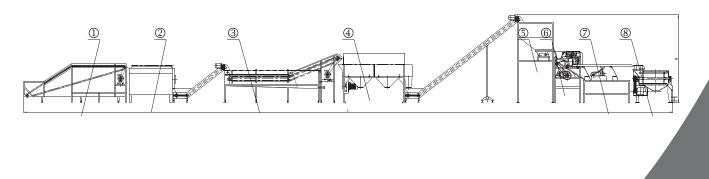

# Rind Pulp Slurry Pit Image: Imag

Drying Equpment Factory

Sketch of whole set equipment

- ① Sort machine (base on quality of lichee or longan)
- 2 Brush washer
- 3 Air bath washer
- 4 Classification machine (base on size of lichee or longan)
- Buffer of lichee/longan 5
- 6 Rinding machine
- Separting machine (rind and pulp)  $\bigcirc$
- Pitting and beating machine 8

### Technical performances:

| Model                    | XLL-3000                             | XLL-6000                             |  |
|--------------------------|--------------------------------------|--------------------------------------|--|
| Output(base on material) | 3000kg/h(Lichee)<br>2000kg/h(Longan) | 6000kg/h(Lichee)<br>4000kg/h(Longan) |  |
| Power capacity           | 18kW                                 | 28kW                                 |  |
| Size(L×W×H)              | 25000×2300×3100mm                    | 30000×5000×3100mm                    |  |