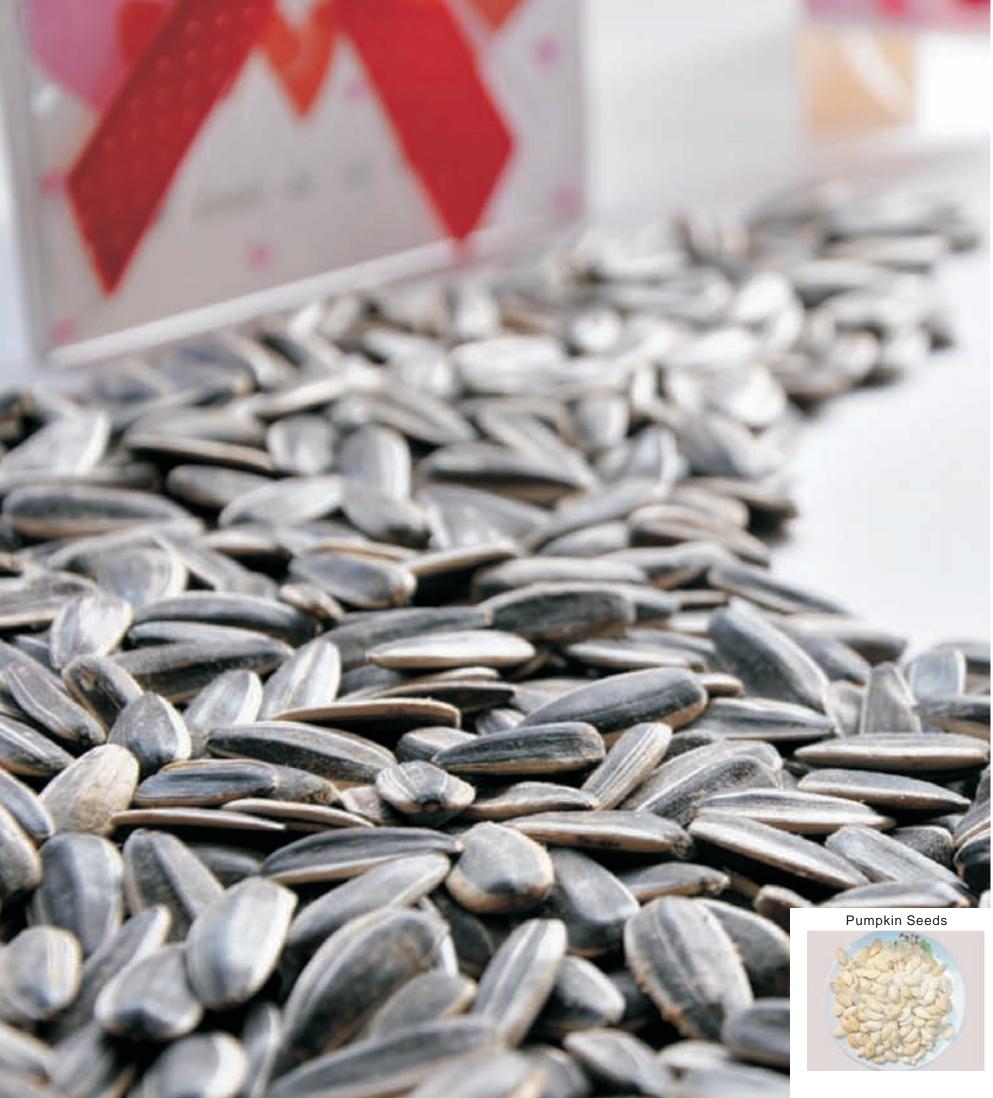

Peanut in shell size: 7/9,8/10,9/11,10/12,11/13,13/15 3 kernels in one pod or 2-4 kernels in one pod (sili red variety)

Three Kernels Peanut Inshell

Sunflower Kernel

Onion Slice

Hibiscus Flower

Yunnan Chilli