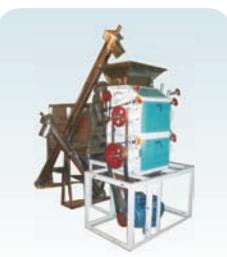

### Chili Powder Grinding Line

**General description** 

There're series chili powder grinding line with different capacity. The final product can reach to 40-100 mesh.

### Model: CH-1000 Chili Mill

### Major technical specification

1.Output: process 1000kg/hour.

2. The total power: 80 KW, The voltage: 380V, 50 HZ

Weight: about 7t Bulk: 30 m3 Loading: one container(20feet)

3. The size of workshop

It needs a workshop, The length of the workshop is 15m, the span is 6m, the height is 3.5m. Our product line occupies  $15 \times 2.5$  m.

### 5. Main equipments:

Four Roller Milling Machine China patent machine

Dry washer