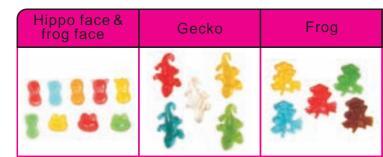

| Cayman   | Carrot     | Carp | Butterfly | Bone | Foot |
|----------|------------|------|-----------|------|------|
| <b>*</b> | <b>j</b> j |      |           |      |      |

| Ice cream | Tongue | Teeth |  |
|-----------|--------|-------|--|
|           |        | 06    |  |