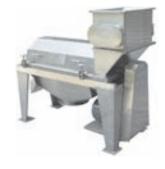

, pitting and beating equipment is a good pre-treatment equipment for further processing.

It has been applied widely to process lichee (longan) juice and wine.

Lichee & longan rinding, pitting, beating technology and equipments was a research project which belongs to China Speak Program and transfer of scientific and technological achievements of The Ministry of Science and Technology of China. During research period, we got two patents about the equpment, in year 2005, the equipment passed appraisal of scientific and technological achievements, in year 2006, the equipment was award of third class award for scientific and technological progress of Guangdong province, third class award for agricultural technology spreading of Guangdong province.



Application scene



Rinding equipment



Pitting and beating equipment



# Rind Pulp Slurry Pit Image: Imag

Drying Equpment Factory



Sketch of whole set equipment

- ① Sort machine (base on quality of lichee or longan)
- 2 Brush washer
- 3 Air bath washer
- 4 Classification machine (base on size of lichee or longan)
- Buffer of lichee/longan 5
- 6 Rinding machine
- Separting machine (rind and pulp)  $\bigcirc$
- Pitting and beating machine 8

### Technical performances:

| Model                    | XLL-3000                             | XLL-6000                             |  |
|--------------------------|--------------------------------------|--------------------------------------|--|
| Output(base on material) | 3000kg/h(Lichee)<br>2000kg/h(Longan) | 6000kg/h(Lichee)<br>4000kg/h(Longan) |  |
| Power capacity           |