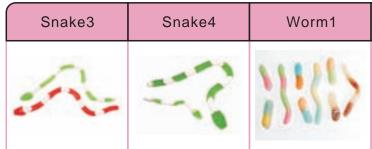

| Mouse | Cola bottle1 | Cola bottle2 |  |
|-------|--------------|--------------|--|
|       |              |              |  |

| Eyeball | Snake1 | Snake2 |  |
|---------|--------|--------|--|
|         |        |        |  |

| Worm2 | Worm3 | Worm4 |  |
|-------|-------|-------|--|
| (111) | 1311  | 111)  |  |

Chocolate Stone

Chocolate Peanut

Chocolate Sunflower

Chocolate Bird Egg

Chocolate Apricot

Chocolate Raisin

Chocolate Bean