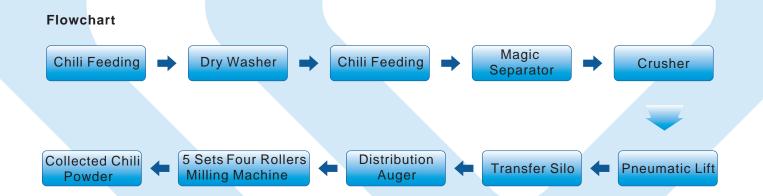

### Chili Powder Grinding Line

**General description** 

There're series chili powder grinding line with different capacity. The final product can reach to 40-100 mesh.

### Model: CH-1000 Chili Mill

### Major technical specification

1.Output: process 1000kg/hour.

2. The total power: 80 KW, The voltage: 380V, 50 HZ

Weight: about 7t Bulk: 30 m3 Loading: one container(20feet)

3. The size of workshop

It needs a workshop, The length of the workshop is 15m, the span is 6m, the height is 3.5m. Our product line occupies  $15 \times 2.5$  m.

4. Man power requirement: 2-3 persons.

### 5. Main equipments:

Four Roller Milling Machine China patent machine

Dry washer