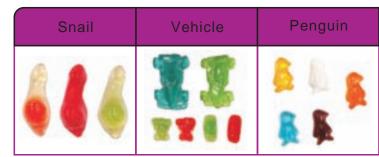

| Cayman   | Carrot     | Carp | Butterfly | Bone | Foot |
|----------|------------|------|-----------|------|------|
| <b>*</b> | <b>j</b> j |      |           |      |      |

| Ice cream | Tongue | Teeth |  |
|-----------|--------|-------|--|
|           |        | 06    |  |

| Mouse | Cola bottle1 | Cola bottle2 |  |
|-------|--------------|--------------|--|
|       |              |              |  |

| Eyeball | Snake1 | Snake2 |  |
|---------|--------|--------|--|
|         |        |        |  |