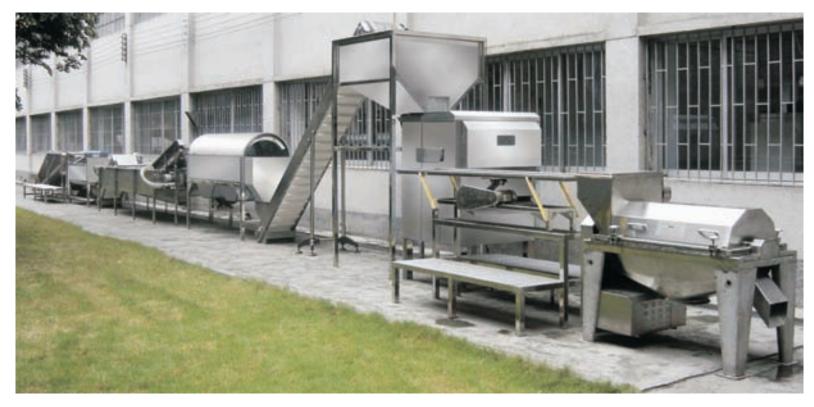

### Chili Powder Grinding Line

**General description** 

There're series chili powder grinding line with different capacity. The final product can reach to 40-100 mesh.

### Model: CH-1000 Chili Mill

### Major technical specification

1.Output: process 1000kg/hour.

2. The total power: 80 KW, The voltage: 380V, 50 HZ

Weight: about 7t Bulk: 30 m3 Loading: one container(20feet)

3. The size of workshop

It needs a workshop, The length of the workshop is 15m, the span is 6m, the height is 3.5m. Our product line occupies  $15 \times 2.5$  m.