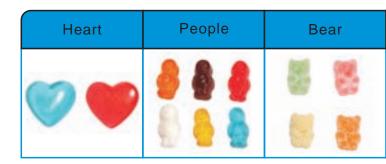

## **Dried Apricot**

Various figure of the Jelly Bean can be produced as per requirement Different color and stuff coated of the Chocolate products can be produced as per requirement

| Printed jelly<br>bean-laugh | Dolphin | Dinosaur | Jellyfish | Claw | Chiropter |
|-----------------------------|---------|----------|-----------|------|-----------|
|                             | 13      |          |           | ***  |           |