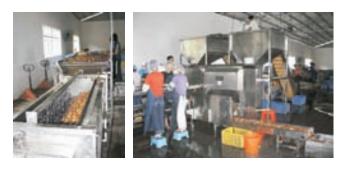

## Lichee (Longan) Rinding, **Pitting and Beating Equipment**

Lichee (longan) rinding, pitting and beating equipment

Lichee (longan) rinding, pitting and beating equipment is a good pre-treatment equipment for further processing.

It has been applied widely to process lichee (longan) juice and wine.

Lichee & longan rinding, pitting, beating technology and equipments was a research project which belongs to China Speak Program and transfer of scientific and technological achievements of The Ministry of Science and Technology of China. During research period, we got two patents about the equpment, in year 2005, the equipment passed appraisal of scientific and technological achievements, in year 2006, the equipment was award of third class award for scientific and technological progress of Guangdong province, third class award for agricultural technology spreading of Guangdong province.

Application scene

Rinding equipment

Pitting and beating equipment