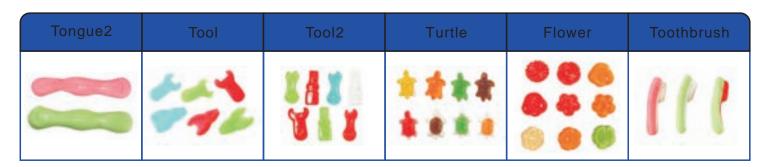

## **Dried Apricot**

Various figure of the Jelly Bean can be produced as per requirement Different color and stuff coated of the Chocolate products can be produced as per requirement

| Printed jelly<br>bean-laugh | Dolphin | Dinosaur | Jellyfish | Claw | Chiropter |
|-----------------------------|---------|----------|-----------|------|-----------|
|                             | 13      |          |           | ***  |           |

| Cayman   | Carrot     | Carp | Butterfly | Bone | Foot |
|----------|------------|------|-----------|------|------|
| <b>*</b> | <b>j</b> j |      |           |      |      |

| Ice cream | Tongue | Teeth |  |
|-----------|--------|-------|--|
|           |        | 06    |  |