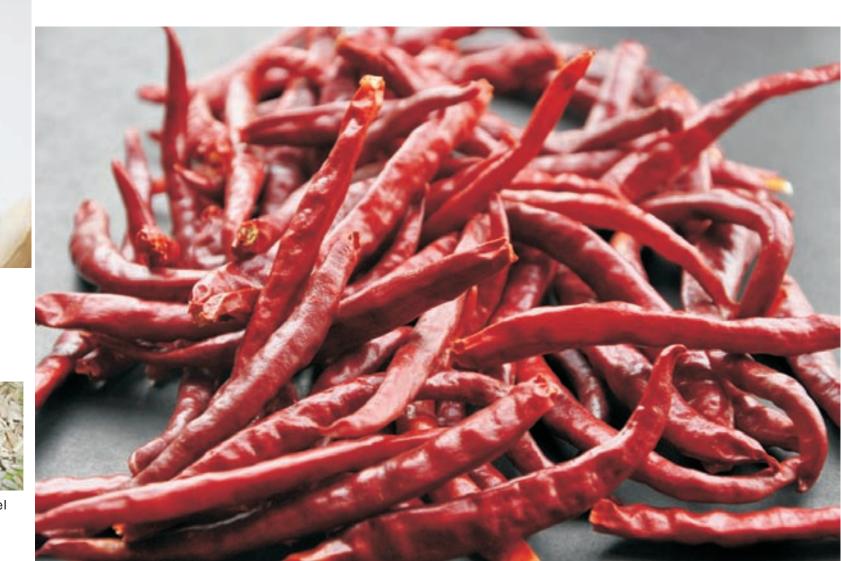

Peanut

Chocolate Sunflower

Chocolate Bird Egg

Chocolate Apricot















Chocolate Raisin

Chocolate Bean



Our plant is located in the beautiful and rich seashore which is bathed throughout. The entire year in the ample sunshine and mild weather of the north China.We are professional and reliable supplier combine with fruit, nut and vegetable planting, colleting, processing, exporting. Our main productsare as follows:

Peanut in shell size: 7/9,8/10,9/11,10/12,11/13,13/15 3 kernels in one pod or 2-4 kernels in one pod (sili red variety)

Three Kernels Peanut Inshell







Sunflower Kernel







Onion Slice

Hibiscus Flower





Yunnan Chilli

Chilli Rings

Blanched peanut kernels: Long shape size: 25/29,29/33,35/39 Round shape size: 36/41,41/51,51/61





Broad Bean

Aniseed



Groundnut kernels:

Long Shape size: 24/28,28/32,34/38,38/42,45/55 Round Shape size: 35/40,40/50,50/60,60/70,70/80,80/90,90/100,100/120 Si Li Red peanut kernels: 40/50,50/60,60/70,70/80,80/90,90/100,100/120





Groundnut Kernels Long Shape

els (

GWS

Sunflower Kernel

Groundnut Kernels Round Shape





Gigner Block

Green Chilli



Yidu Chilli

America Red Chlli

Garlic Flake

Ginger Slice



## Lichee (Longan) Rinding, **Pitting and Beating Equipment**

Lichee (longan) rinding, pitting and beating equipment

Lichee (longan) rinding, pitting and beating equipment is a good pre-treatment equipment for further processing.

It has been applied widely to process lichee (longan) juice and wine.

Lichee & longan rinding, pitting, beating technology and equipments was a research project whic