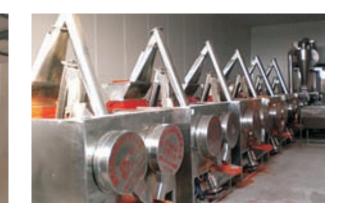

### Chili Powder Grinding Line

**General description** 

There're series chili powder grinding line with different capacity. The final product can reach to 40-100 mesh.

### Model: CH-1000 Chili Mill

### Other lines

15TPD of 4 sets miller

Two roller milling single machine

Magnetic Selector

20TPD of 6 sets miller