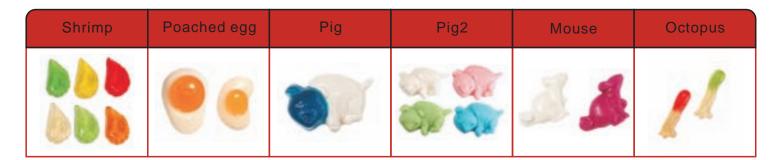

## **Dried Apricot**

Various figure of the Jelly Bean can be produced as per requirement Different color and stuff coated of the Chocolate products can be produced as per requirement

| Printed jelly<br>bean-laugh | Dolphin | Dinosaur | Jellyfish | Claw | Chiropter |
|-----------------------------|---------|----------|-----------|------|-----------|
|                             | 13      |          |           | ***  |           |