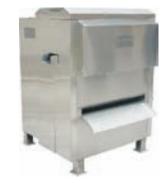

chee (longan) rinding, pitting and beating equipment is a good pre-treatment equipment for further processing.

It has been applied widely to process lichee (longan) juice and wine.

Lichee & longan rinding, pitting, beating technology and equipments was a research project which belongs to China Speak Program and transfer of scientific and technological achievements of The Ministry of Science and Technology of China. During research period, we got two patents about the equpment, in year 2005, the equipment passed appraisal of scientific and technological achievements, in year 2006, the equipment was award of third class award for scientific and technological progress of Guangdong province, third class award for agricultural technology spreading of Guangdong province.



Application scene



Rinding equipment



Pitting and beating equipment



# Rind Pulp Slurry Pit Image: Imag

Drying Equpment Factory



Sketch of whole set equipment

- ① Sort machine (base on quality of lichee or longan)
- 2 Brush washer
- 3 Air bath washer
- 4 Classification machine (base on size of lichee or longan)
- Buffer of lichee/longan 5
- 6 Rinding machine
- Separting machine (rind and pulp)  $\bigcirc$
- Pitting and beating machine 8

### Technical performances:

| Model                    | XLL-3000                             | XLL-6000                             |  |
|--------------------------|--------------------------------------|--------------------------------------|--|
| Output(base on material) | 3000kg/h(Lichee)<br>2000kg/h(Longan) | 6000kg/h(Lichee)<br>4000kg/h(Longan) |  |
| Power